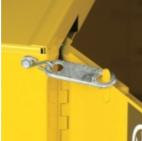

- FM Approved for the storage of flammables; also meets NFPA specifications and OSHA regulations
- Fully-welded, double-wall, 18-gauge steel with
  1.5" of insulating air space helps cabinet stay square
- Reduced air gaps provide excellent fire protection
- Welded-in dual vents with flame arrestors dissipate heat to prevent flashback ignition
- Built-in ground connector inhibits static buildup
- Powdercoated finish, inside and out, retains high-gloss look and resists chemicals, rust and corrosion
- Three-point stainless steel bullet latch provides fail-safe, positive door closure; stands up to high heat and harsh use
- Slip-resistant U-Loc<sup>™</sup> paddle handle has a recessed design that won't catch on passing traffic
- Welded hangers interlock with shelf for maximum stability; no brackets required
- Shelf provides 350 lb. UDL weight capacity when evenly loaded
- Haz-Alert reflective labeling is highly visible, even in low light or during a fire
- Self-closing mechanism makes sure doors shut completely every time
- Fusible link lets you prop doors open; melts at 165 degrees F to automatically shut doors in case of fire