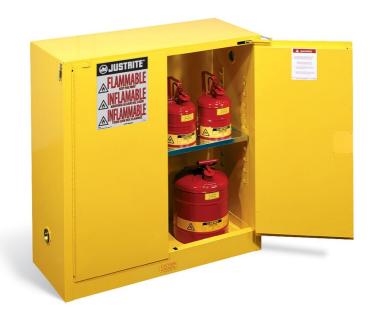

# Justrite® Flammable Safety Cabinet

CAB110 Self-Closing Door Style, Holds 30 gal., 43" W x 18" D x 44" H

Store your safety cans and other containers of flammables in these safety cabinets from Justrite.

- FM Approved for the storage of flammables; also meets NFPA specifications and OSHA regulations
- Fully-welded, double-wall, 18-gauge steel with
  1.5" of insulating air space helps cabinet stay square
- Reduced air gaps provide excellent fire protection
- Welded-in dual vents with flame arrestors dissipate heat to prevent flashback ignition
- Built-in ground connector inhibits static buildup
- Powdercoated finish, inside and out, retains high-gloss look and resists chemicals, rust and corrosion
- Three-point stainless steel bullet latch provides fail-safe, positive door closure; stands up to high heat and harsh use
- Slip-resistant U-Loc<sup>™</sup> paddle handle has a recessed design that won't catch on passing traffic
- Welded hangers interlock with shelf for maximum stability; no brackets required
- Shelf provides 350 lb. UDL weight capacity when evenly loaded
- Haz-Alert reflective labeling is highly visible, even in low light or during a fire
- Self-closing mechanism makes sure doors shut completely every time
- Fusible link lets you prop doors open; melts at 165 degrees F to automatically shut doors in case of fire