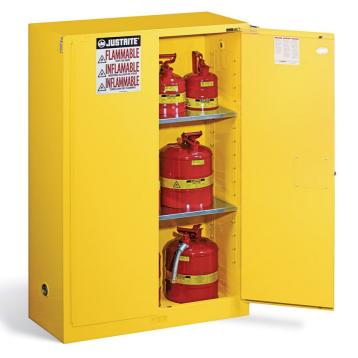

## Justrite® Flammable Safety Cabinet

CAB113 Self-Closing Door Style,Holds 45 gal.,43" W x 18" D x 65" H

Store your safety cans and other containers of flammables in these safety cabinets from Justrite.

- FM Approved for the storage of flammables; also meets NFPA specifications and OSHA regulations
- Fully-welded, double-wall, 18-gauge steel with 1.5" of insulating air space helps cabinet stay square
- Reduced air gaps provide excellent fire protection
- Welded-in dual vents with flame arrestors dissipate heat to prevent flashback ignition
- Built-in ground connector inhibits static buildup
- Powdercoated finish, inside and out, retains high-gloss look and resists chemicals, rust and corrosion
- Three-point stainless steel bullet latch provides fail-safe, positive door closure; stands up to high heat and harsh use
- Slip-resistant U-Loc<sup>™</sup> paddle handle has a recessed design that won't catch on passing traffic
- Welded hangers interlock with shelf for maximum stability; no brackets required
- Each shelf provides 350 lb. UDL weight capacity when evenly loaded
- Haz-Alert reflective labeling is highly visible, even in low light or during a fire
- Self-closing mechanism makes sure doors shut completely every time
- Fusible link lets you prop doors open; melts at 165 degrees F to automatically shut doors in case of fire

## Specifications

| Shelf Type            | Adjustable                                             |  |  |
|-----------------------|--------------------------------------------------------|--|--|
| Style                 | Standard                                               |  |  |
| Use With              | Flammables                                             |  |  |
| Dimensions            | 43" W x 18" D x 65" H                                  |  |  |
| Brand                 | Justrite                                               |  |  |
| Capacity              | 45 gal.                                                |  |  |
| Category              | Flammable Safety Cabinet                               |  |  |
| Door Style            | Self-Closing                                           |  |  |
| Interior Dimensions   | 39.5" W x 14.6" D x 60.5" H                            |  |  |
| Locking Mechanism     | Keyed (2 Included); Padlockable (Padlock Not Included) |  |  |
| Number of Shelves     | 2                                                      |  |  |
| Use With Flammables   | Yes                                                    |  |  |
| Sold as               | 1 each                                                 |  |  |
| Weight                | 300 lbs.                                               |  |  |
| Composition           | Steel                                                  |  |  |
| UNSPSC                | 24112402                                               |  |  |
| Metric Equivalent     |                                                        |  |  |
| Weight                | 136.1 kg                                               |  |  |
| Dimensions            | 109cm W x 46cm D x 165cm H                             |  |  |
| Technical Information |                                                        |  |  |
| USOnly                |                                                        |  |  |