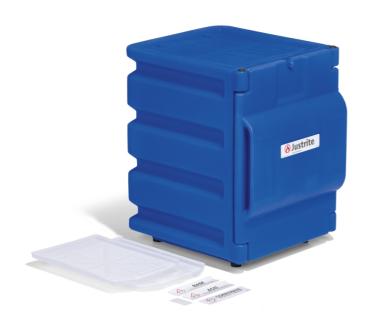

### Justrite<sup>™</sup> Countertop Polyethylene Corrosives Cabinet

CAB411 Manual-Close Door Style,Holds 2 gal.,14.25" W x 16.25" D x 19.5" H

This corrosive storage cabinet fits perfectly on countertops or workbenches to keep chemicals within easy reach.

- Countertop cabinet is made of one piece of molded polyethylene so it won't leak or burst
- Provides exceptional chemical resistance to harsh acids and corrosives
- Interior polyethylene tray catches leaks and drips; one extra tray is included
- Door can be hinged from either side and can accept a padlock (not included)
- Comes with three labels acid, base, corrosive
  - to help you safely store, identify and segregate chemicals
- Leveling feet provide stability

#### **Specifications**

| Use With            | Corrosive Chemicals                |
|---------------------|------------------------------------|
| Dimensions          | 14.25" W x 16.25" D x 19.5" H      |
| Brand               | Justrite                           |
| Capacity            | 2 gal.                             |
| Category            | Countertop Corrosives Cabinet      |
| Door Style          | Manual-Close                       |
| Color               | Blue                               |
| Interior Dimensions | 11" W x 13" D x 14.5" H            |
| Locking Mechanism   | Padlockable (Padlock Not Included) |
| Number of Shelves   | 0                                  |
| Shelves             | No Shelf                           |
| Use With Flammables | No                                 |
| Sold as             | 1 each                             |
| Weight              | 19.5 lbs.                          |
| # per Pallet        | 24                                 |