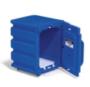

- Countertop cabinet is made of one piece of molded polyethylene so it won't leak or burst
- Provides exceptional chemical resistance to harsh acids and corrosives
- Interior polyethylene tray catches leaks and drips; one extra tray is included
- Door can be hinged from either side and can accept a padlock (not included)
- Comes with three labels acid, base, corrosive
  - to help you safely store, identify and segregate chemicals
- Leveling feet provide stability

#### **Specifications**

| Use With            | Corrosive Chemicals                |
|---------------------|------------------------------------|
| Dimensions          | 14.25" W x 16.25" D x 19.5" H      |
| Brand               | Justrite                           |
| Capacity            | 2 gal.                             |
| Category            | Countertop Corrosives Cabinet      |
| Door Style          | Manual-Close                       |
| Color               | Blue                               |
| Interior Dimensions | 11" W x 13" D x 14.5" H            |
| Locking Mechanism   | Padlockable (Padlock Not Included) |
| Number of Shelves   | 0                                  |
| Shelves             | No Shelf                           |
| Use With Flammables | No                                 |
| Sold as             | 1 each                             |
| Weight              | 19.5 lbs.                          |
| # per Pallet        | 24                                 |