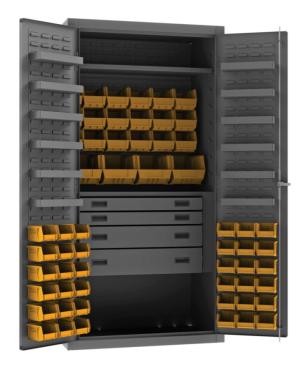

# **Durham® Bin Storage Cabinet with Drawers**

CAB532 Number of Bins 58,36" W x 24" D x 72" H,Steel Cabinet; Drawers Included

Store a range of parts, tools and more in this versatile Durham storage cabinet with bins, shelves and drawers to help keep it all organized.

- Versatile storage cabinet's shelves, bins and drawers keep different parts and other items separated and organized
- Louvered panel(s)
- Lockable chrome handle comes with 4 keys
- 14 gauge steel
- Textured powder-coat finish

## **Specifications**

| Number of Bins    | 58                              |
|-------------------|---------------------------------|
| Shelf Type        | Adjustable                      |
| Dimensions        | 36" W x 24" D x 72" H           |
| Brand             | Durham Mfg                      |
| Category          | Bin Storage Cabinet             |
| Number of Shelves | 1                               |
| Special Feature   | Steel Cabinet; Drawers Included |
| Sold as           | 1 each                          |
| Weight            | 434 lbs.                        |
| Composition       | Steel                           |
| UNSPSC            | 56101530                        |