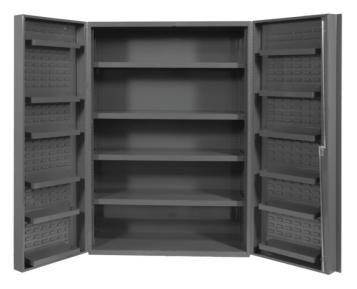

## Durham® Empty Storage Cabinet with Shelves

CAB537 Number of Shelves 4,48" W x 24" D x 78" H,Steel Cabinet

Customize, organize and store a range of parts, tools and more in this empty Durham storage cabinet with shelves.

- Customizable storage cabinet with adjustable shelves will keep different parts and other items separated and organized
- Louvered panel(s)
- Lockable chrome handle comes with 4 keys
- 14 gauge steel
- Textured powder-coat finish