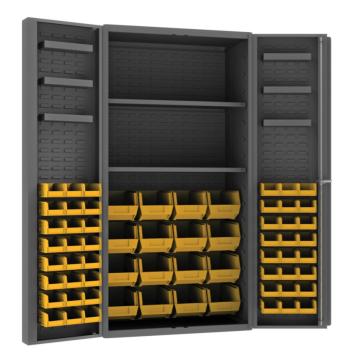

# **Durham® Bin Storage Cabinet**

CAB539 Number of Bins 64,36" W x 24" D x 72" H,Steel Cabinet

Store a range of parts, tools and more in this versatile Durham storage cabinet with bins and shelves to help keep it all organized.

- Versatile storage cabinet's shelves and bins keep different parts and other items separated and organized
- Louvered panel(s)
- Lockable chrome handle comes with 4 keys
- 14 gauge steel
- Textured powder-coat finish

## **Specifications**

| Number of Bins    | 64                    |
|-------------------|-----------------------|
| Shelf Type        | Adjustable            |
| Dimensions        | 36" W x 24" D x 72" H |
| Brand             | Durham Mfg            |
| Category          | Bin Storage Cabinet   |
| Number of Shelves | 2                     |
| Special Feature   | Steel Cabinet         |
| Sold as           | 1 each                |
| Weight            | 426 lbs.              |
| Composition       | Steel                 |
| UNSPSC            | 56101530              |