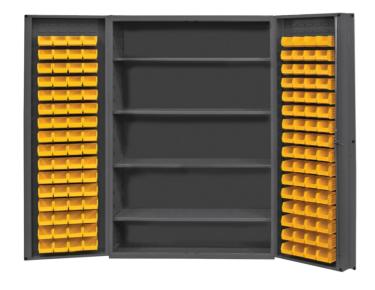

# **Durham® Bin Storage Cabinet**

CAB541 Number of Bins 128,48" W x 24" D x 72" H,Steel Cabinet

Store a range of parts, tools and more in this versatile Durham storage cabinet with bins and shelves to help keep it all organized.

- Versatile storage cabinet's shelves and bins keep different parts and other items separated and organized
- Louvered panel(s)
- Lockable chrome handle comes with 4 keys
- 14 gauge steel
- Textured powder-coat finish

## **Specifications**

| Number of Bins    | 128                   |
|-------------------|-----------------------|
| Shelf Type        | Adjustable            |
| Dimensions        | 48" W x 24" D x 72" H |
| Brand             | Durham Mfg            |
| Category          | Bin Storage Cabinet   |
| Number of Shelves | 4                     |
| Special Feature   | Steel Cabinet         |
| Sold as           | 1 each                |
| Weight            | 476 lbs.              |
| Composition       | Steel                 |
| UNSPSC            | 56101530              |