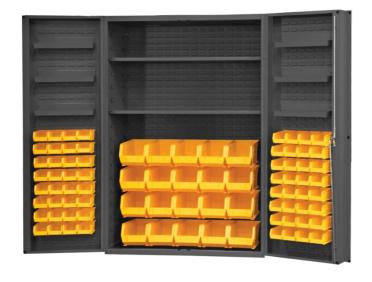

# **Durham® Bin Storage Cabinet with Trays**

CAB542 Number of Bins 84,48" W x 24" D x 72" H,Steel Cabinet

Store a range of parts, tools and more in this versatile Durham storage cabinet with bins, shelves and trays to help keep it all organized.

- Versatile storage cabinet's shelves, bins and trays keep different parts and other items separated and organized
- Louvered panel(s)
- Lockable chrome handle comes with 4 keys
- 14 gauge steel
- Textured powder-coat finish

## **Specifications**

| Number of Bins    | 84                    |
|-------------------|-----------------------|
| Shelf Type        | Adjustable            |
| Dimensions        | 48" W x 24" D x 72" H |
| Brand             | Durham Mfg            |
| Category          | Bin Storage Cabinet   |
| Number of Shelves | 2                     |
| Special Feature   | Steel Cabinet         |
| Sold as           | 1 each                |
| Weight            | 526 lbs.              |
| Composition       | Steel                 |
| UNSPSC            | 56101530              |