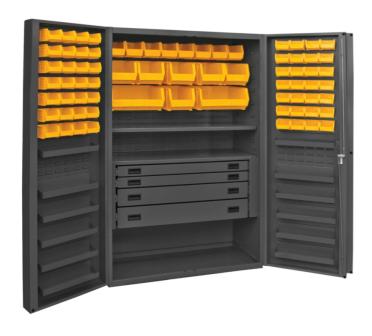

# **Durham® Bin Storage Cabinet with Drawers**

CAB543 Number of Bins 72,48" W x 24" D x 72" H,Steel Cabinet; Drawers Included

Store a range of parts, tools and more in this versatile Durham storage cabinet with bins, shelves and drawers to help keep it all organized.

- Versatile storage cabinet's shelves, bins and drawers keep different parts and other items separated and organized
- Louvered panel(s)
- Lockable chrome handle comes with 4 keys
- 14 gauge steel
- Textured powder-coat finish

## **Specifications**

| Number of Bins    | 72                              |
|-------------------|---------------------------------|
| Shelf Type        | Adjustable                      |
| Dimensions        | 48" W x 24" D x 72" H           |
| Brand             | Durham Mfg                      |
| Category          | Bin Storage Cabinet             |
| Number of Shelves | 1                               |
| Special Feature   | Steel Cabinet; Drawers Included |
| Sold as           | 1 each                          |
| Weight            | 558 lbs.                        |
| Composition       | Steel                           |
| UNSPSC            | 56101530                        |