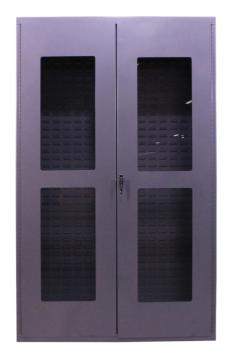

CAB551 Number of Bins 0,36" W x 24" D x 78" H,Steel Cabinet; Clear View Doors

Store a range of parts, tools and more in this versatile Valley Craft storage cabinet with louvered panel to help keep it all organized. Features convenient Clear View front windows.

- Convenient Clear View front windows
- Louvered panel(s) used for hanging bins or shelving (sold separately)
- Lockable chrome handle comes with 4 keys
- 14 gauge steel
- Textured powder-coat finish

## **Specifications**

| Number of Bins          | 0                                       |
|-------------------------|-----------------------------------------|
| Dimensions              | 36" W x 24" D x 78" H                   |
| Brand                   | Valley Craft                            |
| Category                | Bin Storage Cabinet                     |
| Number of Shelves       | 0                                       |
|                         |                                         |
| Special Feature         | Steel Cabinet; Clear View Doors         |
| Special Feature Sold as | Steel Cabinet; Clear View Doors  1 each |
|                         |                                         |
| Sold as                 | 1 each                                  |