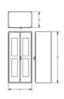

## **Specifications**

| Dimensions        | 36" W x 24" D x 78" H           |
|-------------------|---------------------------------|
| Brand             | Valley Craft                    |
| Category          | Bin Storage Cabinet             |
| Number of Shelves | 4                               |
| Special Feature   | Steel Cabinet; Clear View Doors |
| Sold as           | 1 each                          |
| Weight            | 290 lbs.                        |
| Composition       | Steel                           |
| UNSPSC            | 56101530                        |
| UNSPSC            | 56101530                        |

## Metric Equivalent

| Weight     | 131.5 kg                  |
|------------|---------------------------|
|            |                           |
| Dimensions | 91cm W x 61cm D x 198cm H |