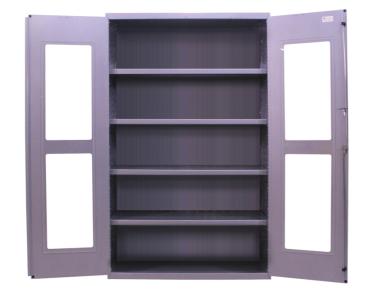

CAB552 Number of Shelves 4,36" W x 24" D x 78" H,Steel Cabinet; Clear View Doors

Store a range of parts, tools and more in this versatile Valley Craft storage cabinet with shelves to help keep it all organized. Features convenient Clear View front windows.

- Versatile storage cabinet's shelves keep different parts and other items separated and organized
- Convenient Clear View front windows
- Louvered panel(s)
- Lockable chrome handle comes with 4 keys
- 14 gauge steel
- Textured powder-coat finish

## **Specifications**

| Dimensions        | 36" W x 24" D x 78" H           |
|-------------------|---------------------------------|
| Brand             | Valley Craft                    |
| Category          | Bin Storage Cabinet             |
| Number of Shelves | 4                               |
| Special Feature   | Steel Cabinet; Clear View Doors |
| Sold as           | 1 each                          |
| Weight            | 290 lbs.                        |
| Composition       | Steel                           |
| UNSPSC            | 56101530                        |
| UNSPSC            | 56101530                        |