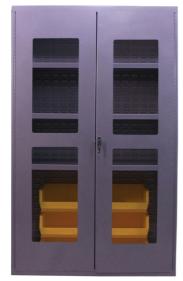

CAB557 Number of Bins 6,48" W x 24" D x 78" H,Steel Cabinet; Clear View Doors

Store a range of parts, tools and more in this versatile Valley Craft storage cabinet with bins and shelves to help keep it all organized. Features convenient Clear View front windows.

- Versatile storage cabinet's shelves and bins keep different parts and other items separated and organized
- Convenient Clear View front windows
- Louvered panel(s)
- Lockable chrome handle comes with 4 keys
- 14 gauge steel
- Textured powder-coat finish

## **Specifications**

| Number of Bins    | 6                               |
|-------------------|---------------------------------|
| Dimensions        | 48" W x 24" D x 78" H           |
| Brand             | Valley Craft                    |
| Category          | Bin Storage Cabinet             |
| Number of Shelves | 3                               |
| Special Feature   | Steel Cabinet; Clear View Doors |
|                   |                                 |
| Sold as           | 1 each                          |
| Sold as Weight    | 1 each 374 lbs.                 |
|                   |                                 |