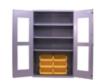

CAB557 Number of Bins 6,48" W x 24" D x 78" H,Steel Cabinet; Clear View Doors

Store a range of parts, tools and more in this versatile Valley Craft storage cabinet with bins and shelves to help keep it all organized. Features convenient Clear View front windows.

- Versatile storage cabinet's shelves and bins keep different parts and other items separated and organized
- Convenient Clear View front windows
- Louvered panel(s)
- Lockable chrome handle comes with 4 keys
- 14 gauge steel
- Textured powder-coat finish

## **Specifications**

| Number of Bins    | 6                               |
|-------------------|---------------------------------|
| Dimensions        | 48" W x 24" D x 78" H           |
| Brand             | Valley Craft                    |
| Category          | Bin Storage Cabinet             |
| Number of Shelves | 3                               |
| Special Feature   | Steel Cabinet; Clear View Doors |
|                   |                                 |
| Sold as           | 1 each                          |
| Sold as Weight    | 1 each 374 lbs.                 |
|                   |                                 |