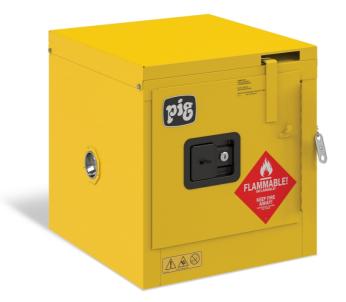

## PIG® Flammable Storage Safety Cabinet

CAB932 Self-Closing Door Style,Holds 2 gal.,17.375" W x 18.125" D x 17.375" H

Store flammable materials safely in this conveniently sized flammable-safety cabinet.

- Store flammable materials with maximum safety
- Countertop cabinet with recessed handle fits in more places while holding flammable materials
- Powder coating resists chemicals and corrosion; store indoors
- Non-sparking door is built for fail-safe selfclosing with three-point zinc latch
- Prop open door with fusible link for convenience; link melts at 165° F in case of fire.
- Secure with built-in lock and included keys or use your own separate lock
- Stop ignition flashback with flame arrestor vents
- Reduce static buildup with grounding connection
- Double wall adds fire protection with 1.5 inches of insulating air
- Confidently hold 270 lbs. UDL per shelf; shelves are full-width and held by welded hangers
- Contain escaping liquids with leakproof sump
- Lifetime guarantee to replace or refund this MIG-welded 18-guage steel cabinet