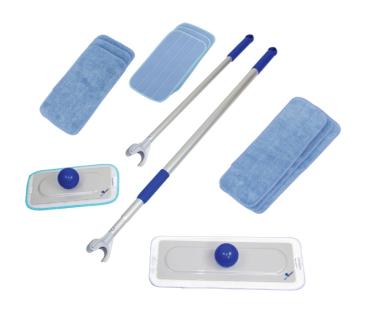

- Great for floors, windows, walls, mirrors and more
- Convenient kit contains 2 poles, 2 cleaning tools and 3 sets of 3 microfiber pads

# **Specifications**

| Style         | Мор                                                                                                                                                                                                                                                                                                                                                                                                                                   |
|---------------|---------------------------------------------------------------------------------------------------------------------------------------------------------------------------------------------------------------------------------------------------------------------------------------------------------------------------------------------------------------------------------------------------------------------------------------|
| Use With      | General Maintenance                                                                                                                                                                                                                                                                                                                                                                                                                   |
| Dimensions    | 6" W x 37" L x 4.5" H                                                                                                                                                                                                                                                                                                                                                                                                                 |
| Brand         | Sphergo                                                                                                                                                                                                                                                                                                                                                                                                                               |
| Handle Length | 38" Handle (Extends to 62")                                                                                                                                                                                                                                                                                                                                                                                                           |
| Sold as       | 1 each                                                                                                                                                                                                                                                                                                                                                                                                                                |
| Color         | Silver                                                                                                                                                                                                                                                                                                                                                                                                                                |
| Weight        | 4 lbs.                                                                                                                                                                                                                                                                                                                                                                                                                                |
| Composition   | Poles: Aluminum with Plastic Handles and Head<br>Surface Cleaning Tools: Aluminum Base with Plastic Handle<br>Cleaning Pads: Microfiber                                                                                                                                                                                                                                                                                               |
| Includes      | 1 - 2.5" W x 38" L x 2.5" H Sphergo® Telescoping Pole (CLN373) 1 - 2.5" W x 26.25" L x 2.5" H Sphergo® Extended Reach Pole (CLN372) 1 - 8.7" W x 10.7" L x 5.7" H Sphergo® Surface Cleaning Tool (CLN376-M) 1 - 8.6" W x 12" L x 8.1" H Sphergo® Surface Cleaning Tool (CLN376-L) 3 - 5.75" W x 11" L x 0.5" H Sphergo® Microfiber Specialty Flat Pad (CLN377) 3 - 6.2" W x 12.9" L x 4.1" H Sphergo® Microfiber Flat Pad (CLN379-BL) |

3 - 6.1" W x 16.8" L  $\,$  x 4.2" H Sphergo® Microfiber Flat Pad (CLN378-BL)

**UNSPSC** 47131609

Metric Equivalent

Weight 1.8 kg

**Dimensions** 15cm W x 94cm L x 11cm H