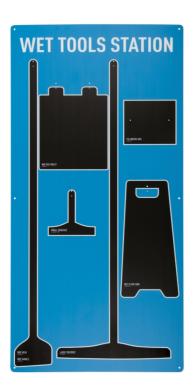

## 5S Shadow Board for Cleaning in Wet Areas

CLN5003 Wet Cleaning Applications,30" W x 68" L x 0.2" H

Optimize the organization of wet-area cleaning tools at your facility with a shadow board to easily see when a tool has been removed or is available.

- Hang your wet-area cleaning tools in a designated spot on a shadow board; board and hardware included
- Quickly scan and find tools to maximize facility efficiency; easily see if the tool you need is already in use
- Increase safety by ensuring tools aren't carelessly discarded by hanging them back in their designated spot
- Allows for a more open floor plan by hanging tools vertically
- Promotes a clean and safe facility where everything is in its place