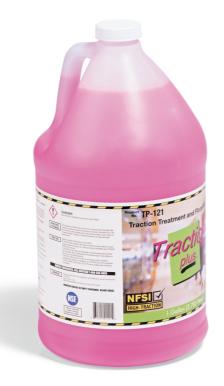

CLN9001 1 gal. Container,1 each

Floor absolutely soaked with grease? This pretreatment cleaner is perfect for degreasing even saturated porous floors to enhance their traction.

- Traction Plus pre-treatment cleaner improves traction by degreasing slippery floors
- Works incredibly well on heavily grease-soaked or even fully saturated and porous floors; one of the most effective on the market
- Makes cleaning grease spills on floors easy
- National Floor Safety Institute (NFSI)-certified
- Penetrates pores and tile surface to release slippery film for a fuller, deeper clean
- Ideal for safely treating commercial-grade porcelain tile, ceramic tile and quarry tile as well as terrazzo, concrete and other low-gloss floors
- Tile degreaser leverages natural surfactant that won't harm your floor; less harsh than most heavy-duty degreasers
- Great for food-industry floors with heavy grease
- Also works for pre-treating floors before applying adhesive-backed mats
- Additionally, this degreaser for tile floors actually strengthens tile surface and grout joints
- Required dilution gives you more applications;
  64:1 for light grease, 32:1 for medium grease and 16:1 for heavy grease
- Do not use on marble; may dull high-gloss floors

### **Specifications**

| Brand       | Traction Plus           |
|-------------|-------------------------|
| Volume      | 1 gal. Container        |
| VOC Content | VOC-Free                |
| Sold as     | 1 each                  |
| Weight      | 9.5 lbs.                |
| Composition | Proprietary Ingredients |
| Color       | Pink                    |
|             |                         |