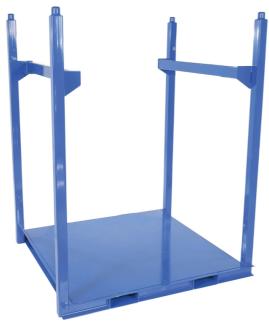

## Vestil<sup>™</sup> Bulk Bag Frame

DRM1193 For Bulk Bags,59.5" W x 52" L x 61.125" H

Bulk bag frame make hanging heavy bulk bags from the lifter convenient.

- Strong welded construction
- Provides support for lifting and hanging bulk bags
- Fork pockets in base of frame make transport quicker and simpler; fork pockets are 7 5/8 in. W x 2 5/8 in. H x 24 in. on center
- Move unloaded only
- Powder-coat finish adds toughness
- Stackable within frame's 1000 lb. capacity