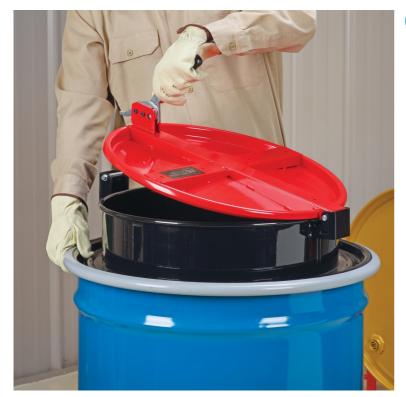

# PIG® Latching Drum Lid for Draining

DRM1212 For 55 gal. Steel Drums, Bolt-Ring

The easiest way to drain filters, parts, and containers while staying in compliance with closed container regs.

- Latching design opens and closes with one hand for easy in-and-out drum access; no nuts, no bolts, no fuss!
- Nitrile gasket and locking mechanism seal lid to help reduce vapor emissions and keep drum contents secure
- Add a drum funnel screen (sold separately) for easy draining of waste liquids into open-head drums
- Lid stays closed while filters or containers are draining to help you meet haz waste regulations; lid stays upright when open
- Lockable to prevent unauthorized access
- Durable, chemical-resistant powder coat helps ensure long service life
- Multiple lid color options let you segregate drums