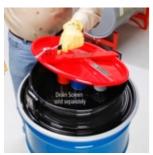

# PIG® Latching Drum Lid for Draining

DRM1212 For 55 gal. Steel Drums, Bolt-Ring

The easiest way to drain filters, parts, and containers while staying in compliance with closed container regs.

- Latching design opens and closes with one hand for easy in-and-out drum access; no nuts, no bolts, no fuss!
- Nitrile gasket and locking mechanism seal lid to help reduce vapor emissions and keep drum contents secure
- Add a drum funnel screen (sold separately) for easy draining of waste liquids into open-head drums
- Lid stays closed while filters or containers are draining to help you meet haz waste regulations; lid stays upright when open
- Lockable to prevent unauthorized access
- Durable, chemical-resistant powder coat helps ensure long service life
- Multiple lid color options let you segregate drums