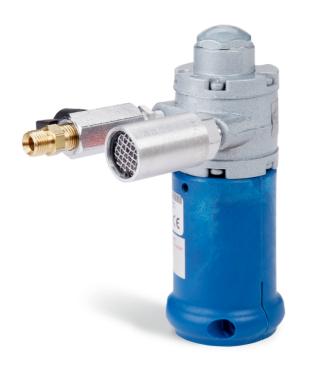

## FTI .5 HP Air-Operated Pump Motor

DRM433 Ideal For General-Purpose Chemicals,Max Flow Rate 22 gal./Minute,80-100 PSI @ 15-32 CFM

Versatile, air-powered pump completes a range of jobs.

- 1/2 hp, 300-6,000 RPM motor operates on 80 psi at 25 cfm
- Versatile pump is excellent for general light- to medium- viscosity jobs
- Use with a wide range of FTI Pump Tubes (available separately)
- Pumps up to 22 gpm
- Regulator valve and muffler provide quiet, adjustable performance
- Pump Tube not included

## **Specifications**

| Air Line Input Fitting      | .25" Air Line Fitting           |
|-----------------------------|---------------------------------|
| Brand                       | Finish Thompson                 |
| Compatible With             | Liquids up to 330 cps Viscosity |
| Explosion Proof             | Yes                             |
| Horsepower                  | .5                              |
| Ideal For                   | General-Purpose Chemicals       |
| Color                       | Blue/Silver                     |
| Max Flow Rate               | 22 gal./Minute                  |
| Max Viscosity               | 330 CentiPoise                  |
| Powered By                  | Air                             |
| Power Requirements          | 80-100 PSI @ 15-32 CFM          |
| Speed                       | Single Speed                    |
| Use With Flammables         | Yes                             |
| Sold as                     | 1 each                          |
| Weight                      | 4 lbs.                          |
| NSN (National Stock Number) | 4930-01-392-8645                |
| Composition                 | Cast Iron & Aluminum            |