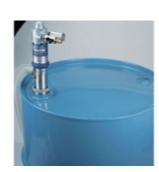

## FTI .5 HP Air-Operated Pump Motor

DRM433 Ideal For General-Purpose Chemicals,Max Flow Rate 22 gal./Minute,80-100 PSI @ 15-32 CFM

Versatile, air-powered pump completes a range of jobs.

- 1/2 hp, 300-6,000 RPM motor operates on 80 psi at 25 cfm
- Versatile pump is excellent for general light- to medium- viscosity jobs
- Use with a wide range of FTI Pump Tubes (available separately)
- Pumps up to 22 gpm
- Regulator valve and muffler provide quiet, adjustable performance
- Pump Tube not included