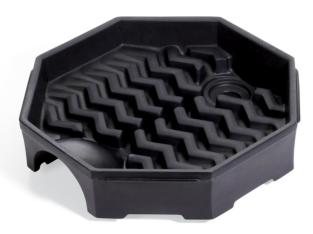

## <sup>109</sup> PIG® Universal Poly Drum Funnel

DRM452 For 30 & 55 gal. Steel Tight-Head or Open-Head Drums,ext. dia. 23.63" x 5.5" H

Large-diameter funnel covers your entire drum top for clean, easy draining and pouring.

- Covers entire drum top to minimize drips and spills
- Allows access to 3/4" bung for use of liquidlevel gauge
- Thick, double-wall polyethylene construction resists UV rays, corrosion and most chemicals
- Level inside surface allows easy draining of containers, parts or filters
- Zigzag ridges prevent splashes and catch parts or tools

| ltem#              | Description | Dimensions                    | Weight               |
|--------------------|-------------|-------------------------------|----------------------|
| DRM452-BK          |             | ext. dia. 23.63" x 5.5" H     | 9 lbs.               |
| Metric Equivalent: |             |                               |                      |
| Item#              | Description | Dimensions                    | Weight               |
| DRM452-BK          |             | ext. dia. 60cm x 14cm H       | 4.1 kg               |
| Specifications     |             |                               |                      |
| Use With           |             | 30 & 55 gal. Steel Tight-Hea  | d or Open-Head Drums |
| Dimensions         |             | ext. dia. 23.63" x 5.5" H     |                      |
| Brand              |             | PIG                           |                      |
| Category           |             | Poly Drum Funnel              |                      |
| Drainage Space     |             | 21" L x 16" W x 3" H Draining | g Area               |
| Drum Bung Opening  |             | 2" NPT Bung                   |                      |
| Drum Type          |             | Steel Drum                    |                      |
| Drum Size          |             | 30 gal.; 55 gal.              |                      |