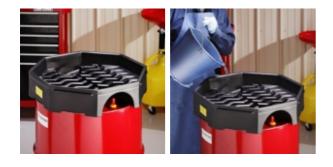

## <sup>109</sup> PIG® Universal Poly Drum Funnel

DRM452 For 30 & 55 gal. Steel Tight-Head or Open-Head Drums,ext. dia. 23.63" x 5.5" H

Large-diameter funnel covers your entire drum top for clean, easy draining and pouring.

- Covers entire drum top to minimize drips and spills
- Allows access to 3/4" bung for use of liquidlevel gauge
- Thick, double-wall polyethylene construction resists UV rays, corrosion and most chemicals
- Level inside surface allows easy draining of containers, parts or filters
- Zigzag ridges prevent splashes and catch parts or tools