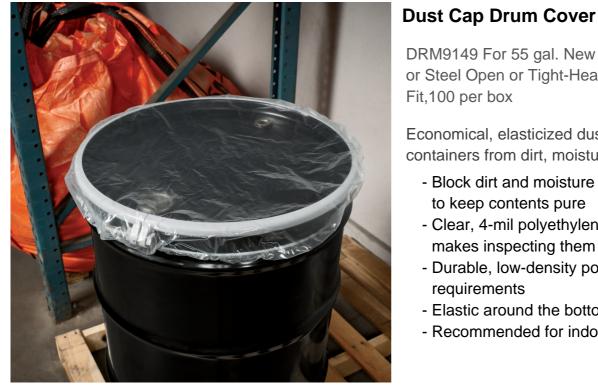

5.8 kg

DRM9149 For 55 gal. New or Reconditioned Poly or Steel Open or Tight-Head Drums, Elastic Band

Economical, elasticized dust cap protects open containers from dirt, moisture and contamination.

- Block dirt and moisture from entering containers

- Clear, 4-mil polyethylene protects contents but

- Durable, low-density polyethylene meets FDA

- Elastic around the bottom helps secure cover

Fit,100 per box

to keep contents pure

requirements

makes inspecting them easy

- Recommended for indoor use