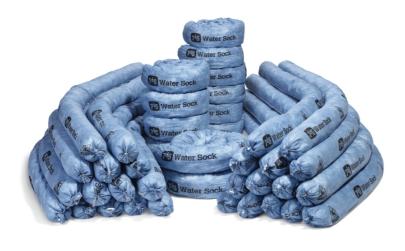

# FloodBoss™ Super Water Absorbing Sock

FLD007 One-Time Use for Large Volumes of Water, Each absorbs up to 1.75 gal., Includes (40) 3" x 48" socks

Ease the pain of heavy rains with our most absorbent socks for water intrusions. Soak up whatever gets inside or use them as barriers to keep water out!

- Absorbs water on contact for fast absorption of pools and puddles after heavy rains
- Divert spreading water away from finished areas and storage boxes to protect your property
- Each Sock absorbs 1.75 gallons of water, that's
  15 times its weight, and is designed for one-time use
- Tough outer skin won't rip or tear, stands up to rough handling
- Super absorbent polymer (SAP) filler absorbs and retains water on contact; won't leak back out like rags and towels
- FloodBoss helps protect your home, including all those irreplaceable keepsakes in your basement, from water damage; take control and make last time the last time™