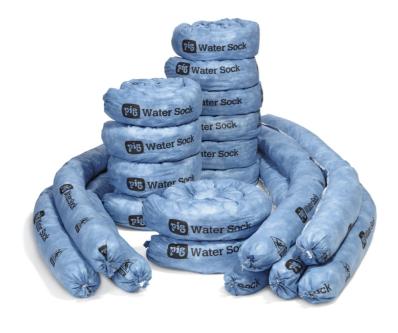

# FloodBoss™ Super Water Absorbing Sock

FLD008 One-Time Use for Large Volumes of Water, Each absorbs up to 1.75 gal., Includes (20) 3" x 48" socks

Ease the pain of heavy rains with our most absorbent socks for water intrusions. Soak up whatever gets inside or use them as barriers to keep water out!

- Absorbs water on contact for fast absorption of pools and puddles after heavy rains
- Divert spreading water away from finished areas and storage boxes to protect your property
- Each Sock absorbs 1.75 gallons of water, that's
  15 times its weight, and is designed for one-time use
- Tough outer skin won't rip or tear, stands up to rough handling
- Super absorbent polymer (SAP) filler absorbs and retains water on contact; won't leak back out like rags and towels
- FloodBoss helps protect your home, including all those irreplaceable keepsakes in your basement, from water damage; take control and make last time the last time™