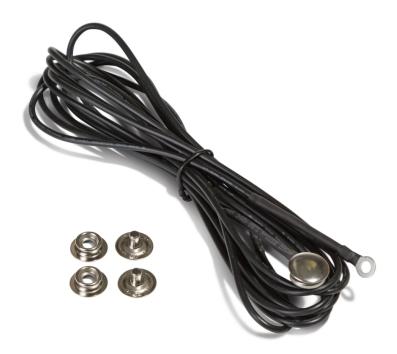

## Grounding Cable for PIG® Anti-Static ESD Anti-Fatigue Floor Mat

FLM1013 1/4" Eyelet Grounding End,Snap Style Bonding End,10' L

Stand confidently on your Anti-Static ESD Anti-Fatigue Floor Mat with this 10-foot grounding cable designed and built precisely for that mat roll.

- Rely on this New Pig grounding cord to attach perfectly to, and work seamlessly with, your PIG Anti-Static ESD Anti-Fatigue Floor Mat (FLM1011) and Mat Roll (FLM1012)
- This grounding cable for your anti-static mat is a required component in order to ensure proper and safe ESD dissipation
- Recommended to attach one grounding cord for every 10-foot section of mat; six grounding cords needed for mat roll
- Optionally, add one extra grounding cable as a backup/replacement for use with the single mat
- Works with your static-dissipative mat's 109 OHMs-per-square resistivity to protect your electronic equipment from damage and potential data loss, and to protect you from shocks

## Specifications

| Dimensions           | 10' L       |
|----------------------|-------------|
| Brand                | PIG         |
| Bonding End          | Snap Style  |
| Grounding End        | 1/4" Eyelet |
| Insulated            | Yes         |
| Meets NFPA Standards | No          |
| Sold as              | 1 each      |
| Weight               | 1 lb.       |
| Composition          | Copper wire |
| UNSPSC               | 39121613    |
| Metric Equivalent    |             |
| Weight               | .5 kg       |
| Dimensions           | 3m L        |