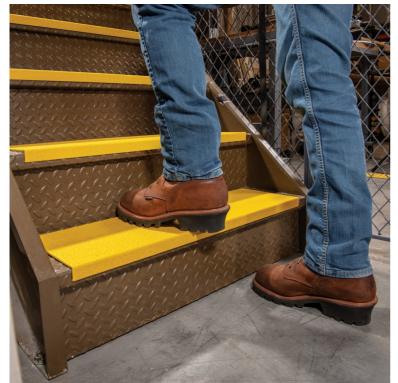

# PIG® TuffGrit<sup>™</sup> Step Cover with Extra © Coarse Grit

FLM3022 9" W x 24" L x 1" H,Install With Adhesive or Mechanical Fasteners,1 each

Anti-slip step treads add traction in rugged environments, even in wet or oily conditions. Rigid fiberglass Stair Tread Covers with TuffGrit™ texture easily outperform rubber and vinyl treads, paints and tapes.

- Durable fiberglass step cover with proprietary TuffGrit™ extra coarse texture is 0.26" thick for use in high-traffic areas or heavy industrial environments
- Full-coverage design wraps around stair nosing
   where most slips occur -- and provides
   extended tread depth for excellent footing
- Aggressive anti-slip step tread adds reliable traction, even in wet or oily conditions, far exceeding ANSI standards
- Resists UV, chemicals, corrosion and heavy traffic for long-lasting protection, indoors or out
- Pre-cut Step Covers can be installed on steel and composite grating, steel and aluminum plate, concrete or wood (fasteners and adhesive not included)
- Available Glo Yellow option adds visibility in low-light conditions
- Ask us about custom sizes, colors and personalization