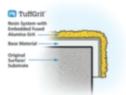

- Durable fiberglass step cover with proprietary TuffGrit™ extra coarse texture is 0.26" thick for use in high-traffic areas or heavy industrial environments
- Full-coverage design wraps around stair nosing
   where most slips occur -- and provides
   extended tread depth for excellent footing
- Aggressive anti-slip step tread adds reliable traction, even in wet or oily conditions, far exceeding ANSI standards
- Resists UV, chemicals, corrosion and heavy traffic for long-lasting protection, indoors or out
- Pre-cut Step Covers can be installed on steel and composite grating, steel and aluminum plate, concrete or wood (fasteners and adhesive not included)
- Available Glo Yellow option adds visibility in low-light conditions
- Ask us about custom sizes, colors and personalization