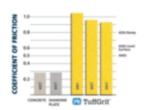

- Durable fiberglass step cover with proprietary TuffGrit™ extra coarse texture is 0.26" thick for use in high-traffic areas or heavy industrial environments
- Full-coverage design wraps around stair nosing
   where most slips occur -- and provides
   extended tread depth for excellent footing
- Aggressive anti-slip step tread adds reliable traction, even in wet or oily conditions, far exceeding ANSI standards
- Resists UV, chemicals, corrosion and heavy traffic for long-lasting protection, indoors or out
- Pre-cut Step Covers can be installed on steel and composite grating, steel and aluminum plate, concrete or wood (fasteners and adhesive not included)
- Available Glo Yellow option adds visibility in low-light conditions
- Ask us about custom sizes, colors and personalization