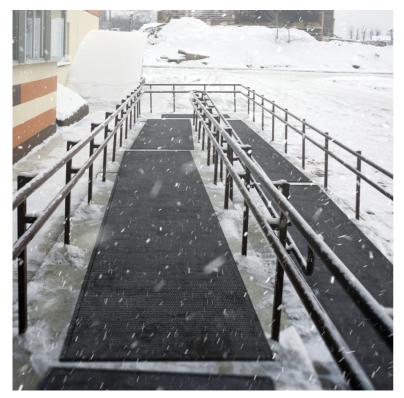

# HeatTrak® Industrial Snow Melting Walkway Mat

FLM675 120V,3' W x 5' L,1 each

Tired of shoveling snow? Effortlessly maintain your facility's outdoor walkways all winter with this electrically heated mat that helps melt snow and ice before it builds up.

- Melts up to 2 in. of snow per hour, depending on conditions
- Electrically operated heating element between two protective, flame-retardant surfaces
- Designed for commercial facilities or areas with heavy foot traffic
- Built-in grommet holes for securing to the ground
- Lay mat onto dry walkway area prior to first snow and ice of winter season; mats are then safe to leave outside throughout entire winter season
- Note: each section of walkway requires its own cord