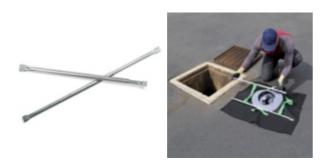

## **Drain Insert Retainer Rod**

FLT602 For 22" to 36" Catch Basin,2 per box

Adds capacity for extra-heavy sediment loads.

- Heavy-duty tension rods hold drain insert in place during maintenance, changeouts and general use
- Add strength and capacity to Drain Insert to accommodate accumulated sediment
- Adjustable steel rods expand to fit your rectangular or square drains 22" to 36" wide