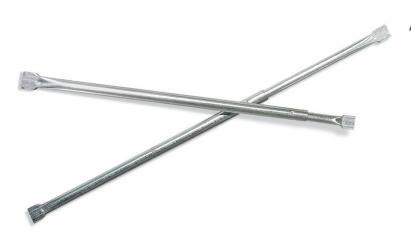

## **Drain Insert Retainer Rod**

FLT602 For 22" to 36" Catch Basin,2 per box

Adds capacity for extra-heavy sediment loads.

- Heavy-duty tension rods hold drain insert in place during maintenance, changeouts and general use
- Add strength and capacity to Drain Insert to accommodate accumulated sediment
- Adjustable steel rods expand to fit your rectangular or square drains 22" to 36" wide