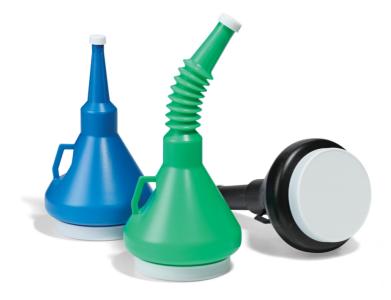

## WirthCo® Double Capped Funnel - 3 Funnels

GEN1000 Flexible Spout, Various Opening Dimensions, 1 per box

Assortment of 3 funnels with screw-on caps eliminate spills and contaminants.

- Set of 3 plastic funnels: 1.25 quart, 1.3 quart, 1.5 quart
- Screw-on caps on both the funnel and the spout keep contaminants out so your funnel is clean and ready to use
- Clean fluid transfer prevents mechanical damage