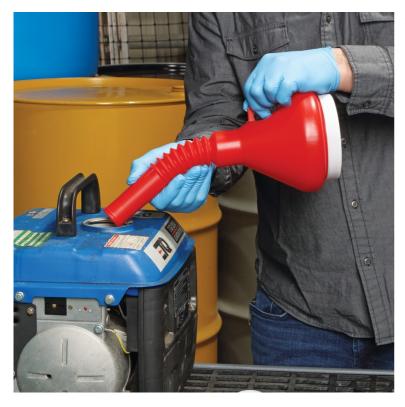

## WirthCo® Double Capped Funnel - 7 Funnels

GEN1001 Flexible Spout, Various Opening Dimensions, 1 per box

Assortment of 7 funnels with screw-on caps eliminate spills and contaminants.

- Set of 7 plastic funnels in 4 sizes: 1 pint, 1.25 quart, 1.3 quart, 1.5 quart, 1.6 quart
- Screw-on caps on both the funnel and the spout keep contaminants out so your funnel is clean and ready to use
- Clean fluid transfer prevents mechanical damage