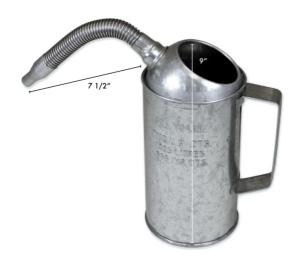

## **Steel Measuring Container with Flex Spout**

GEN1120 Holds 2 qt.,1 each

Pour from this heavy-duty galvanized steel container with flexible spout for pouring into hard-to-reach areas.

- Flexible spout for pouring into hard-to-reach areas
- Heavy-duty galvanized steel
- Non-spill top helps prevent spilling while pouring
- Easy-grip handles
- Calibrated fill line promotes accuracy

## **Specifications**

| Brand              | Wirthco   |
|--------------------|-----------|
| Capacity           | 2 qt.     |
| Opening Dimensions | .33" Dia. |
| Sold as            | 1 each    |
| Weight             | .9 lbs.   |
| Composition        | Steel     |
| Color              | Silver    |
| UNSPSC             | 41101515  |
| Metric Equivalent  |           |
| Weight             | .4 kg     |