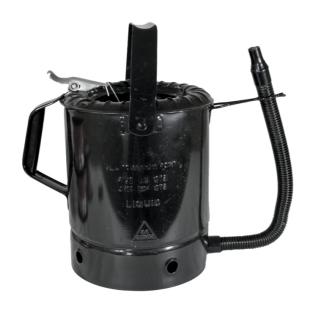

## **Steel Measuring Container with Flex Spout**

GEN1123 Holds 5 qt.,1 each

Pour from this heavy-duty galvanized steel container with low-attached flexible spout for pouring into hard-to-reach areas and thumb valve for controlling pours.

- Thumb-operated valve controls low-attached spout for easier pouring
- Flexible spout for pouring into hard-to-reach areas
- Heavy-duty galvanized steel
- Easy-grip handles
- Removable 50-grit mesh screen filter