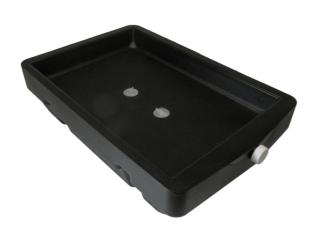

### Oil Drain Container

GEN1132 Heavy Duty Polypropylene, Storage Capacity 9 qt.,1 each

Reduce spilling and fluid loss while performing vehicle maintenance with this closed, heavy-duty oil drain container.

- Heavy-duty polyethylene construction is built for long-term use; won't deteriorate with repeated exposure to petroleum products
- Ideal for transporting waste fluids
- Top surface allows for filter draining