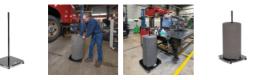

## PIG® Vertical Mat Roll Holder

GEN249 For Rolls up to 36" W x 20" Dia.

No more lugging around large rolls of mat - let our Vertical Mat Roll Holder do all the work! No-tip, swivel casters and top hand grip are easy to use.

- No-tip swivel wheel casters allow holder to move freely in any direction
- Constructed of powder-coated, hot-rolled steel with a comfortable handle
- For use with any PIG Mat Roll up to 36" W x 20" diameter
- 3"-high platform is low enough for easy mat positioning