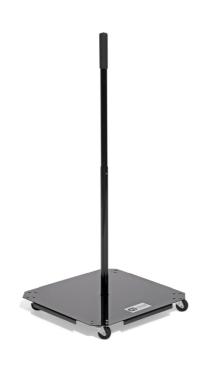

## PIG® Vertical Mat Roll Holder

GEN249 For Rolls up to 36" W x 20" Dia.

No more lugging around large rolls of mat - let our Vertical Mat Roll Holder do all the work! No-tip, swivel casters and top hand grip are easy to use.

- No-tip swivel wheel casters allow holder to move freely in any direction
- Constructed of powder-coated, hot-rolled steel with a comfortable handle
- For use with any PIG Mat Roll up to 36" W x 20" diameter
- 3"-high platform is low enough for easy mat positioning