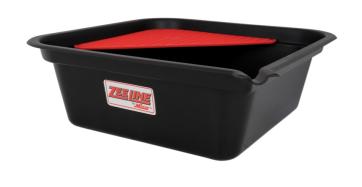

GEN906 Polyethylene, Storage Capacity 9.5 qt.,1 each

Drain oils, coolants and more using this drain pan with added mesh shelf for conveniently drying funnels and filters.

- Removable mesh shelf for draining excess liquids from funnels and filters and keeping tools out of dirty oil
- Integrated pour spout for steady flow during disposal
- Holds motor oils, transmission fluids and coolants
- Easily portable; lightweight at 1.15 lb when empty
- Durable polyethylene

## **Specifications**

| Dimensions            | 15" W x 15" L x 5" H |
|-----------------------|----------------------|
| Storage Capacity      | 9.5 qt.              |
| Brand                 | Zeeline              |
| Caster/Wheel Included | Not Applicable       |
| Sold as               | 1 each               |
| Weight                | 1.25 lbs.            |
| Color                 | Black/Red            |
| Composition           | Polyethylene         |
| UNSPSC                | 26101735             |
|                       | 20101100             |