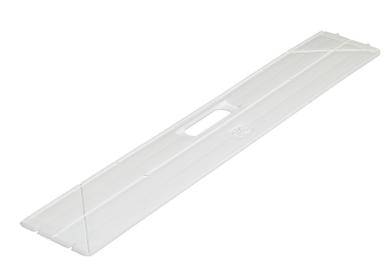

**GRP001** For Grippy Mat

Use the same cutting guide that we use to install Grippy Mat in retail, grocery and commercial environments - it's fast, easy and professional.

- Convenient, pre-scored "template" guides your blade, producing clean, accurate cuts
- Create perfect corners and 45° angles for working around obstacles or making shapes
- Can also be used as a float to smooth out Grippy Mat
- Connect 2 boards together for cutting or installing mats wider than 36" or making diagonal cuts
- Designed to use with our Safety Knife for Grippy® Mat (sold separately)