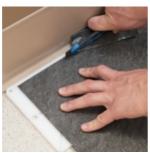

**GRP012 For Grippy Mat** 

Make clean, professional cuts with the same safety-first knife that we use to install PIG Grippy Mat in retail, grocery and commercial environments.

- Recessed blade has protective edges to help eliminate worker injuries and property damage
- Makes quick, clean cuts to Grippy Mat without the risk of handling scissors or box cutters
- Safety Knives can be purchased singly or in bulk quantity of 12.
- Single knife (GRP012-001) includes two replacement blades; replacement blades not included with bulk quantity knives GRP012-012