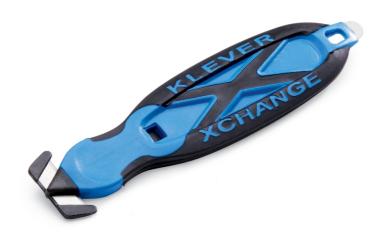

**GRP012 For Grippy Mat** 

Make clean, professional cuts with the same safety-first knife that we use to install PIG Grippy Mat in retail, grocery and commercial environments.

- Recessed blade has protective edges to help eliminate worker injuries and property damage
- Makes quick, clean cuts to Grippy Mat without the risk of handling scissors or box cutters
- Safety Knives can be purchased singly or in bulk quantity of 12.
- Single knife (GRP012-001) includes two replacement blades; replacement blades not included with bulk quantity knives GRP012-012