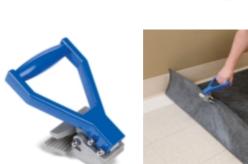

## Removal Tool for Grippy® Mat

**GRP020 For Grippy Mat** 

Make PIG Grippy Mat removal even easier with this claw-like tool for easy pulling.

- Removal Tool for Grippy® Mat "locks" its jaws onto mat material, providing a firm handgrip for pulling up adhesive-backed mat
- Rounded handle adds comfort; won't dig into your hands as you pull
- High-quality aluminum construction is durable and reliable
- Most Grippy Mats pull up easily by hand; this tool is helpful for removing long runs, wide sizes or mats that have been in place for extended periods of time