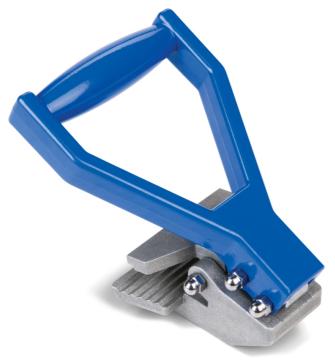

## Removal Tool for Grippy® Mat

**GRP020 For Grippy Mat** 

Make PIG Grippy Mat removal even easier with this claw-like tool for easy pulling.

- Removal Tool for Grippy® Mat "locks" its jaws onto mat material, providing a firm handgrip for pulling up adhesive-backed mat
- Rounded handle adds comfort; won't dig into your hands as you pull
- High-quality aluminum construction is durable and reliable
- Most Grippy Mats pull up easily by hand; this tool is helpful for removing long runs, wide sizes or mats that have been in place for extended periods of time

## **Specifications**

| Use With             | Grippy Mat             |
|----------------------|------------------------|
| Dimensions           | 3.5" W x 7.5" L x 5" H |
| Brand                | PIG                    |
| Sold as              | 1 per box              |
| Weight               | 1.8 lbs.               |
| Composition          | Aluminum               |
| UNSPSC               | 27113201               |
| Pigalog® Page Number | Page 225               |