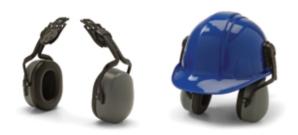

## Pyramex® Cap-Style Hard Hat Mounted Ear Muffs

HNG230 Cap-Mounted Ear Muffs,NRR 22,1 each

Attach these earmuffs to your cap-style hard hat to protect your hearing while you work.

- Cap-mounted earmuffs fit slotted cap-style hard hats
- NRR 22
- Dielectric
- Soft foam ear cups
- Flip down over your ears to use then flip up when not in use