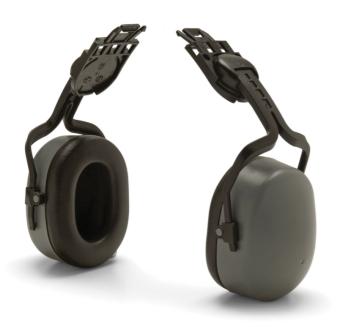

## Pyramex® Cap-Style Hard Hat Mounted Ear Muffs

HNG230 Cap-Mounted Ear Muffs,NRR 22,1 each

Attach these earmuffs to your cap-style hard hat to protect your hearing while you work.

- Cap-mounted earmuffs fit slotted cap-style hard hats
- NRR 22
- Dielectric
- Soft foam ear cups
- Flip down over your ears to use then flip up when not in use

## Specifications

| Style                 | Cap-Mounted Ear Muffs                  |
|-----------------------|----------------------------------------|
| Brand                 | Pyramex                                |
| NRR                   | 22                                     |
| Sold as               | 1 each                                 |
| Weight                | .7 lbs.                                |
| Composition           | Polystyrene Ear Cup<br>PVC Ear Cushion |
| Color                 | Gray                                   |
| UNSPSC                | 46181902                               |
| Metric Equivalent     |                                        |
| Weight                | .3 kg                                  |
| Technical Information |                                        |
| USOnly                |                                        |