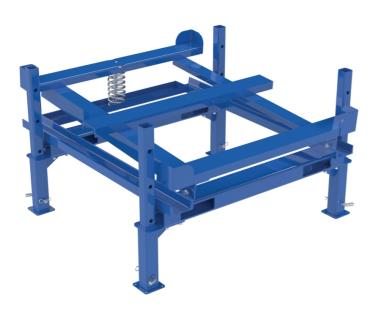

## Vestil<sup>™</sup> IBC Tote Tilt Stand with Forklift Pockets and Adjustable Legs

IBC153 Steel,48" W x 48.5" L x 47.25" H,Load Capacity 4400 lbs.

IBC tote stand with forklift pockets tilts to empty liquid from container. Features a built-in spring that allows tote to tilt and adjustable legs.

- Stand provides a secure way to tilt IBC containers for complete draining
- Adjustable legs allow you to adjust stand's height
- Built-in spring lifts platform as liquid is drained from unit
- Forklift pockets; use unloaded only
- Corners are raised to secure IBC
- Steel construction with a sleek, smooth finish
- 4,400 lb. capacity

### Specifications

(Vertil

| Use With              | 135 gal. to 330 gal. IBC Totes          |
|-----------------------|-----------------------------------------|
| Dimensions            | 48" W x 48.5" L x 47.25" H              |
| Load Capacity UDL     | 4400 lbs.                               |
| Brand                 | Vestil                                  |
| Caster/Wheel Included | Not Applicable                          |
| Fork Truck Access     | Two-Way Fork Access, Move Unloaded Only |
| Color                 | Blue                                    |
| Special Feature       | Adjustable Legs                         |
| Sold as               | 1 each                                  |
| Weight                | 350 lbs.                                |
| # per Pallet          | 2                                       |
| Composition           | Steel                                   |
| UNSPSC                | 24101907                                |
| Pigalog® Page Number  | Page N30                                |
| Metric Equivalent     |                                         |