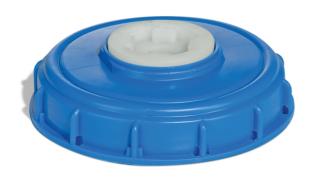

# **HDPE Buttress IBC Tote Fill Cap**

IBC501 For IBC Totes,1 each

This blue 6-inch High Density Polyethylene fill cap for IBC tanks allows you to dispense or fill various types of products into your IBC.

- Precision molded screw cap replaces original equipment on plastic IBC tanks
- Blue cap with 2" center buttress plug and ¾" center knockout
- Made of high density polyethylene: Lightweight, impact resistant, weather resistant, and resistant to mold, mildew and rotting

## **Specifications**

| Use With    | IBC Totes                        |
|-------------|----------------------------------|
| Dimensions  | ext. dia. 6"                     |
| Brand       | Basco                            |
| Sold as     | 1 each                           |
| Weight      | .5 lbs.                          |
| Composition | High Density Polyethylene (HDPE) |
| Color       | Blue                             |
| UNSPSC      | 24112110                         |
|             |                                  |