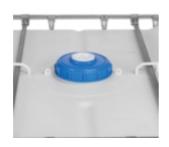

# **HDPE Buttress IBC Tote Fill Cap**

IBC501 For IBC Totes,1 each

This blue 6-inch High Density Polyethylene fill cap for IBC tanks allows you to dispense or fill various types of products into your IBC.

- Precision molded screw cap replaces original equipment on plastic IBC tanks
- Blue cap with 2" center buttress plug and ¾" center knockout
- Made of high density polyethylene: Lightweight, impact resistant, weather resistant, and resistant to mold, mildew and rotting