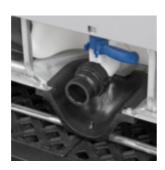

# Polypropylene IBC Tote Adapter for NPT Valves

IBC508 For IBC Totes,1 each

Achieve easy, no mess discharge from your IBC with this chemical compatible, long polypropylene adapter for NPT valves.

- 2" female NPT x 2" male quick disconnect
- Use the 2 locking handles to snap a hose or dust cap to the quick disconnect adapter