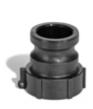

# Polypropylene IBC Tote Adapter for NPT Valves

IBC508 For IBC Totes,1 each

Achieve easy, no mess discharge from your IBC with this chemical compatible, long polypropylene adapter for NPT valves.

- 2" female NPT x 2" male quick disconnect
- Use the 2 locking handles to snap a hose or dust cap to the quick disconnect adapter

## **Specifications**

| Use With    | IBC Totes     |
|-------------|---------------|
| Dimensions  | ext. dia. 2"  |
| Brand       | Basco         |
| Sold as     | 1 each        |
| Weight      | .22 lbs.      |
| Composition | Polypropylene |
| Color       | Black         |
| UNSPSC      | 32101517      |
|             |               |