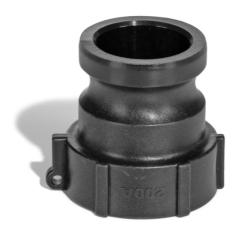

# Polypropylene IBC Tote Adapter for NPT Valves

IBC508 For IBC Totes,1 each

Achieve easy, no mess discharge from your IBC with this chemical compatible, long polypropylene adapter for NPT valves.

- 2" female NPT x 2" male quick disconnect
- Use the 2 locking handles to snap a hose or dust cap to the quick disconnect adapter

## **Specifications**

| Use With    | IBC Totes     |
|-------------|---------------|
| Dimensions  | ext. dia. 2"  |
| Brand       | Basco         |
| Sold as     | 1 each        |
| Weight      | .22 lbs.      |
| Composition | Polypropylene |
| Color       | Black         |
| UNSPSC      | 32101517      |
|             |               |