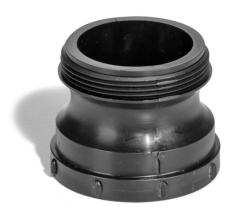

# Polypropylene IBC Tote Adapter for NPT Valves

IBC509 For IBC Totes,1 each

Achieve easy, no mess discharge from your IBC with this chemical compatible polypropylene adapter for NPT valves.

- 2" short female NPT x 2" male quick disconnect
- Use the 2 locking handles to snap a hose or dust cap to the quick disconnect adapter

## **Specifications**

| Use With    | IBC Totes     |
|-------------|---------------|
| Dimensions  | ext. dia. 2"  |
| Brand       | Basco         |
| Sold as     | 1 each        |
| Weight      | .08 lbs.      |
| Composition | Polypropylene |
| Color       | Black         |
| UNSPSC      | 32101517      |
|             |               |