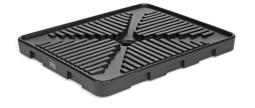

## PIG® Poly IBC Tote Full-Top Funnel

IBC600 For IBC Totes with 4-6" Opening,40.7" W x 49.5" L x 5.5" H

Drain containers into your IBC tote, without straining, using this easy-reach funnel that fully covers the top of your IBC tote.

- Easier to use than standard funnels; eliminates the need for awkward reaching/leaning or keeping a step nearby
- Funnel covers entire top of IBC tote all the way to the edges
- Level ridges run across a sloped surface for easy draining of containers, parts or filters
- Thick, double-wall polyethylene construction resists UV rays, corrosion and most chemicals
- Fits 275- and 330-gallon IBC totes with centered openings from 4" to 6"