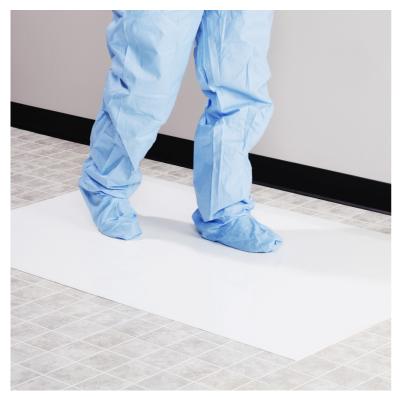

## PIG® Sticky Steps® Mat

MAT195 24" W x 36" L,120 sheets (4 pads of 30 each)

Tacky multi-sheet floor mat grabs grime from shoes and wheels to keep dirt out of offices, cleanrooms and other areas where clean floors are vital.

- High-tack disposable mat pulls dirt and debris from shoes and wheels to prevent tracking into offices
- Used sheets tear off easily and individually
- Numbered pull-tab system shows when you're running low
- Low-profile pack adheres to floor with easy-touse backing
- Each 4 mil polyethylene sheet is nonallergenic, nonodorous and nondrying
- Can be used as a stand-alone solution or as a refill for PIG Sticky Steps Mat with Frame, MAT568 (choose Clear option to replenish original stock)