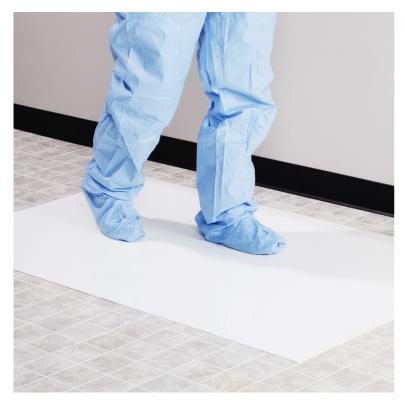

## PIG® Sticky Steps® Mat

MAT567 36" W x 60" L,120 sheets (4 pads of 30 each)

Multi-sheet floor mat grabs grime from shoes and wheels to keep dirt out of offices, cleanrooms and other areas where clean floors are vital.

- High-tack disposable mat pulls dirt and debris from shoes and wheels to prevent tracking into offices
- Used sheets tear off easily and individually
- Numbered pull-tab system shows when you're running low
- Low-profile pack adheres to floor with easy-touse backing
- Each 4 mil polyethylene sheet is nonallergenic, nonodorous and nondrying