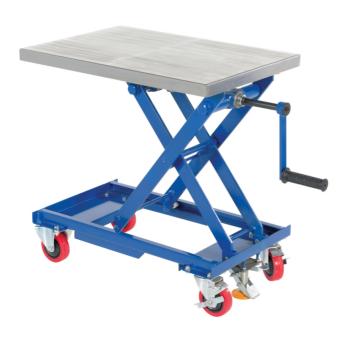

# Vestil<sup>™</sup> Mobile Mechanical Scissor Lift Cart

MTL1153 Hand Crank Powered,28.5" Lift Height,Load Capacity 330 lbs.

Lift to specific ergonomic heights and transport objects both large and small using this mechanical hand-crank scissor cart.

- Hand crank for precise positioning
- Large capacity for lifting objects both large and small
- Powder coated finish for long-term toughness
- Smooth steel top minimizes abrasions

## **Specifications**

Composition

| Dimensions            | 17.75" W x 37" L x 13.75" H |
|-----------------------|-----------------------------|
| Load Capacity UDL     | 330 lbs.                    |
| Brand                 | Vestil                      |
| Caster/Wheel Included | Included                    |
| Caster/Wheel Quantity | 4                           |
| Caster/Wheel Type     | (4) 4" Polyurethane Casters |
| Color                 | Blue                        |
| Category              | Hydraulic Elevating Cart    |
| Lift Height           | 28.5" Lift Height           |
| Material              | Steel                       |
| Powered By            | Hand Crank                  |
| Sold as               | 1 each                      |
| Weight                | 128 lbs.                    |