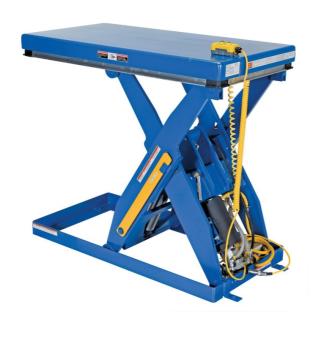

## Vestil™ Scissor Lift Table

MTL1168 Hydraulic Powered,36" Lift Height,Load Capacity 3000 lbs.

Stop straining and instead, bring the work to you! Get your job done at an ergonomic height on this electric-hydraulic scissor lift table designed for safety and built for strength.

- Welded steel construction provides reliable heavy-duty use
- Ideal for manufacturing and warehouse facilities
- Durable aluminum pressure-plated hydraulic pump
- Displacement-style hydraulic cylinders increase strength
- Patented four-sided electric toe-guard meets
   OSHA pinch-point specification
- Additional safety features include fused pushbutton control, internal safety velocity fuse, integral maintenance prop and adjustable upper travel limit switch

## **Specifications**

Metric Equivalent

**Load Capacity UDL** 

| Dimensions              | 24.375" W x 51" L x 7" H         |
|-------------------------|----------------------------------|
| Load Capacity UDL       | 3000 lbs.                        |
| Brand                   | Vestil                           |
| Caster/Wheel Included   | Not Applicable                   |
| Category                | Lift Table                       |
| Lift Height             | 36" Lift Height                  |
| Color                   | Blue                             |
| Material                | Steel                            |
| Powered By              | Hydraulic                        |
|                         | 7                                |
| Special Feature         | Push Button Hand Control         |
| Special Feature Sold as |                                  |
|                         | Push Button Hand Control         |
| Sold as                 | Push Button Hand Control  1 each |