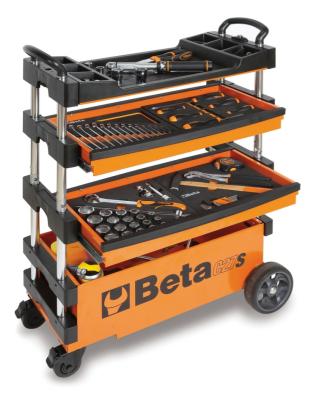

## **Beta Tools Folding Tool Trolley**

MTL1201 Load Capacity 110 lbs., Drawers Included

Efficiently organize tools with 2 drawers, a spacious compartment and a versatile worktop, designed for seamless workflow.

- 2 drawers with ball bearing slides for two-way opening
- Large lower object compartment
- Sheet metal frame
- Thermoplastic worktop with 6 built-in tool trays
- Centralized lock