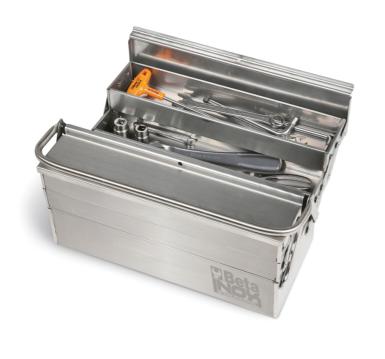

### **Beta Tools Stainless Steel Tool Box**

MTL1202 For Minimum Contamination Critical Environments,9.9" W x 21.1" L x 10.7" H

Reliable, stainless steel tool box: Ideal for critical environments, rust-resistant, and autoclave sterilizable at 121°C.

- Tool box can be used in critical environments; areas where the minimum contamination level is not permitted
- Resistant to rust and the main acids
- Can be autoclave sterilized at 121°