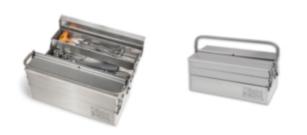

### **Beta Tools Stainless Steel Tool Box**

MTL1202 For Minimum Contamination Critical Environments,9.9" W x 21.1" L x 10.7" H

Reliable, stainless steel tool box: Ideal for critical environments, rust-resistant, and autoclave sterilizable at 121°C.

- Tool box can be used in critical environments; areas where the minimum contamination level is not permitted
- Resistant to rust and the main acids
- Can be autoclave sterilized at 121°