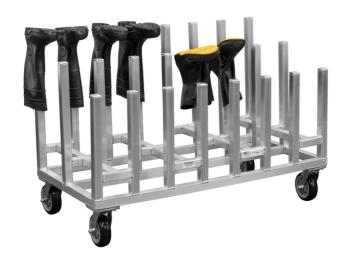

# **Mobile Boot Drying Rack**

MTL1225 Holds 12 Pairs of Boots,Load Capacity 300 lbs.,50.5" W x 35.375" L x 26" H

Hang wet boots and shoes on this mobile rack to dry conveniently out of the way.

- Durable aluminum resists rust and corrosion
- Simple design promotes air flow for faster drying

## **Specifications**

| Dimensions            | 50.5" W x 35.375" L x 26" H |
|-----------------------|-----------------------------|
| Load Capacity UDL     | 300 lbs.                    |
| Brand                 | New Age Industrial          |
| Caster/Wheel Included | Included                    |
| Caster/Wheel Quantity | 4                           |
| Category              | Janitorial Cart             |
| Color                 | Silver                      |
| Holds                 | 12 Pairs of Boots           |
| Sold as               | 1 each                      |
| Weight                | 70 lbs.                     |
| # per Pallet          | 2                           |
| Composition           | Aluminum                    |
| UNSPSC                | 52141604                    |